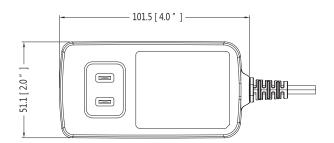

#### Protection/Environmental

| Protection          | Surge protection, over temperature protection,<br>over current, voltage load protection                |  |
|---------------------|--------------------------------------------------------------------------------------------------------|--|
|                     | ESD: IEC61000-4-2<br>±6kV Contact; ±8kV Air                                                            |  |
|                     | Surge: EN61000-4-5<br>Combination Wave: Common Mode ±4KV (12 ohms);<br>Differential Mode ±2kV (2 ohms) |  |
| Working Temperature | -10°C ~+55°C (+14°F ~+131°F)                                                                           |  |
| Working Humidity    | <90% RH                                                                                                |  |
| Physical Properties |                                                                                                        |  |
| Weight              | 0.17kg (0.38lb)                                                                                        |  |
| Dimension(LxWxH)    | 101.5mmx51.1mmx55.6mm<br>(4"x2.01"x2.19")                                                              |  |
| Installation        | Wall-mount                                                                                             |  |
| Color               | Black                                                                                                  |  |
| Outgoing Cord       | DC wire: 1500mm(59.06"/4.92ft)                                                                         |  |
| DC Plug             | Φ5.5mmxΦ2.1mmx10mm(Φ0.22"xΦ0.08"x0.39")                                                                |  |
| Safety Standards    |                                                                                                        |  |
| Certification       | UL                                                                                                     |  |

## Dimensions (mm/inch)