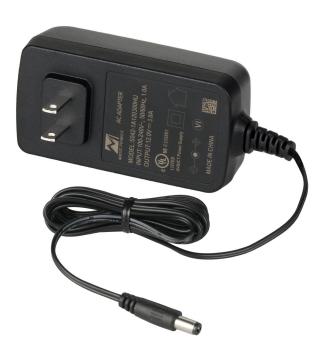

# S042-1A120300HU DC12V 3A Power Adapter

| Technical | <b>Specification</b> |  |
|-----------|----------------------|--|
| recificat | Specification        |  |

| Model                     | S042-1A120300HU           |  |  |
|---------------------------|---------------------------|--|--|
| Electrical Specification  |                           |  |  |
| Input Voltage Range       | 90~264Vac                 |  |  |
| Input Plug                | 2-pin North American plug |  |  |
| Efficiency                | 87.4% (V)                 |  |  |
| Output Voltage            | 12Vdc (+7%,-3%)           |  |  |
| Output Current            | 3A                        |  |  |
| Max. Output Power         | 36W                       |  |  |
| No Load Power Consumption | <0.3W                     |  |  |

#### Protection/Environmental

| Protection          | Surge protection, over temperature protection,<br>over current, voltage load protection                |  |
|---------------------|--------------------------------------------------------------------------------------------------------|--|
|                     | ESD: IEC61000-4-2<br>±6kV Contact; ±8kV Air                                                            |  |
|                     | Surge: EN61000-4-5<br>Combination Wave: Common Mode ±4KV (12 ohms);<br>Differential Mode ±2kV (2 ohms) |  |
| Working Temperature | -10°C ~+55°C (+14°F ~+131°F)                                                                           |  |
| Working Humidity    | <90% RH                                                                                                |  |
| Physical Properties |                                                                                                        |  |
| Weight              | 0.17kg (0.38lb)                                                                                        |  |
| Dimension(LxWxH)    | 101.5mmx51.1mmx55.6mm<br>(4"x2.01"x2.19")                                                              |  |
| Installation        | Wall-mount                                                                                             |  |
| Color               | Black                                                                                                  |  |
| Outgoing Cord       | DC wire: 1500mm(59.06"/4.92ft)                                                                         |  |
| DC Plug             | Φ5.5mmxΦ2.1mmx10mm(Φ0.22"xΦ0.08"x0.39")                                                                |  |
| Safety Standards    |                                                                                                        |  |
| Certification       | UL                                                                                                     |  |