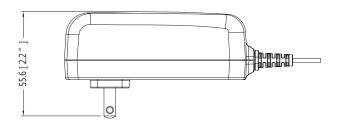

#### Protection/Environmental

| Protection          | Surge protection, over temperature protection,<br>over current, voltage load protection                |  |
|---------------------|--------------------------------------------------------------------------------------------------------|--|
|                     | ESD: IEC61000-4-2<br>±6kV Contact; ±8kV Air                                                            |  |
|                     | Surge: EN61000-4-5<br>Combination Wave: Common Mode ±4KV (12 ohms);<br>Differential Mode ±2kV (2 ohms) |  |
| Working Temperature | -10°C ~+55°C (+14°F ~+131°F)                                                                           |  |
| Working Humidity    | <90% RH                                                                                                |  |
| Physical Properties |                                                                                                        |  |
| Weight              | 0.17kg (0.38lb)                                                                                        |  |
| Dimension(LxWxH)    | 101.5mmx51.1mmx55.6mm<br>(4"x2.01"x2.19")                                                              |  |
| Installation        | Wall-mount                                                                                             |  |
| Color               | Black                                                                                                  |  |
| Outgoing Cord       | DC wire: 1500mm(59.06"/4.92ft)                                                                         |  |
| DC Plug             | Φ5.5mmxΦ2.1mmx10mm(Φ0.22"xΦ0.08"x0.39")                                                                |  |
| Safety Standards    |                                                                                                        |  |
| Certification       | UL                                                                                                     |  |

## Dimensions (mm/inch)