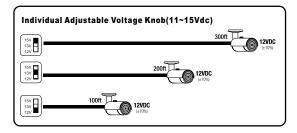

## **SPECIFICATION**

| Model Number                                                                         |                   | CSE1205A-4K                             | CSE1208A-4K  |
|--------------------------------------------------------------------------------------|-------------------|-----------------------------------------|--------------|
| Input Voltage                                                                        |                   | 100-240VAC                              |              |
| Output                                                                               | For Cameras       | 4 (Ports 1-4)                           | 8(Ports 1-8) |
|                                                                                      | Output Current    | 5Amp                                    | 8Amp         |
|                                                                                      | PTC FUSE          | 2Amp                                    | 2Amp         |
|                                                                                      | Output Indication | LED(Output status in Green)             |              |
|                                                                                      | Connector Type    | Plug Grid Terminals                     |              |
| Dip Switch for<br>Cable<br>voltage-drop<br>Individual<br>Dip Switch for<br>each port | 12v               | Normal power cable length to camera     |              |
|                                                                                      | 13v               | Longer power cable length to camera     |              |
|                                                                                      | 15v               | Extra-long power cable length to camera |              |
| Effenciency                                                                          |                   | >80%                                    |              |
| Work Temperature                                                                     |                   | 0°C ~ 40°C                              |              |
| Storage Temperature                                                                  |                   | -25°C ~ 75°C                            |              |
| Humidity                                                                             |                   | 95RH                                    |              |