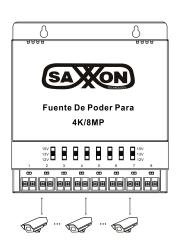

## 4K/8MP DC POWER BOX

- ♦ Supply DC power to CCTV Cameras
- Individual Voltage DIP -Switch Setting for Meeting Needs of Different Transmission Distance Between Camera and Power supply
- ◆ Special Filter Design Stopped Noise for 4K/8MP High Resolution Cameras
- ◆ 6KV High Surge Protection
- ◆ Compact & Stylish appearance fits in your fashion