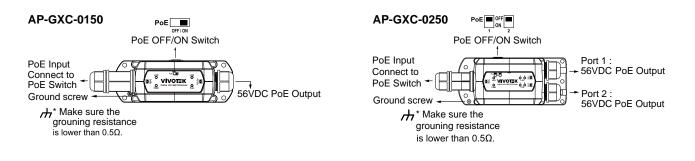

### INTRODUCTION

AP-GXC-0150: 1 PoE IN - to - 1 PoE OUT.

AP-GXC-0250: 1 PoE IN - to - 2 PoE OUT.

The AP-GXC-0150/0250 is outdoor Gigabit PoE extender capable of receiving 90W IEEE 802.3bt PoE power from PSE. Multiple extenders can be cascaded to increase the cabling distance.

# DIP SWITCH DEFINITIONS

| Pin 1              | ON  | Port 1 Turn on PoE output  |
|--------------------|-----|----------------------------|
|                    | OFF | Port 1 Turn off PoE output |
| Pin 2              | ON  | Port 2 Turn on PoE output  |
| (AP-GXC-0250 only) | OFF | Port 2 Turn off PoE output |

\*If the device that is going to be connected to this extender is not PoE PD, please turn off the PoE output function.\*