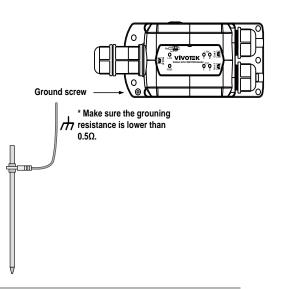

#### NOTE:

The Outdoor PoE Extender must be grounded using a ground wire between the ground screw and earth ground.