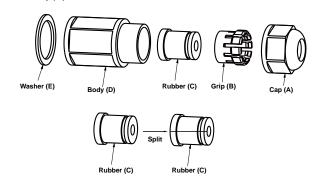

# **PoE Input Port Connector Assembly**

#### **IMPORTANT** -

please follow the procedures below carefully to ensure the best seal:

- 1. Fit a RJ45 plug to the Cat5e/6 cable
- 2. Thread the Cat5e/6 cable through the cap(A) & grip(B)
- 3. Split rubber(C), rubber have two sizes for meet 4.5~6.5mm Cat5e/6 cable.
- 4. Fit the split rubber(C) over the Cat5e/6 cable
- 5. Thread the Cat5e/6 cable through the body(D)
- 6. Fit the washer(E) to the Outdoor PoE Extender connector
- 7. Plug the RJ45 connector on the Cat5e/6 cable into the Outdoor PoE
- Extender 8. Hold Outdoor PoE Extender and then screw the body(D) onto the Outdoor PoE Extender connector tighten firmly
- Push rubber(C) in the grip(B) and screw the cap tighten firmly. The Cat5e/6 cable is sealed when the rubber(C) & grip(B) bulges to the edge of the cap(A).