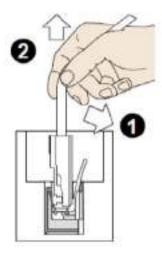

## **PoE Output Port**

To disconnect a LAN cable, loosen the cable gland and pull the cable against the socket wall towards the side of the locking tab.