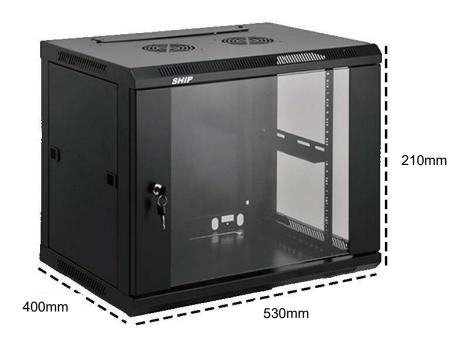

## Saxxon SX-R4U-5404A Cabinet

The Saxxon SX-R4U-5404A cabinets are designed to be installed on the wall in a fixed and functional way, they are built in laminated steel and have a capacity of 4 UR.

Material:

## Main features:

- -Welded frame, reliable structure;
- -Standing or wall installation;
- -Standard 19" installation;
- -Removable side panels, optional side closures
- -Cable entry on both the top cover and the bottom panel;
- -The turning angle of the main door is more than 180 degrees.

Imagen generica, las dimensiones son correctas.