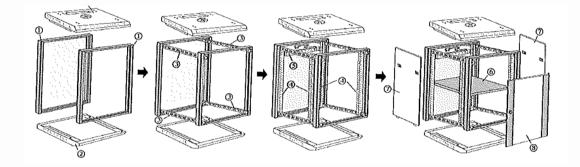

ment, which

can provide waterproof, dustproof and electromagnetic interference protection for storage equiment. At the same time, there are optional suitable accessories and installation accessories, so as to make wiring more convenient, easy to manage and save time as well as effort.

Cabinets are generally used in network wiring rooms, floor wiring rooms, central computer rooms, data computer rooms, control centers, monitoring centers, etc.

| Spec | ifica | tions |
|------|-------|-------|
|      |       |       |

| Model        | Capacity(U) | Width*Depth*High<br>(mm) | Material | Color |
|--------------|-------------|--------------------------|----------|-------|
| SX-R6U-5406A | 4           | 530*400*300              | Steel    | Black |



SX-R6U-5406A

## Installation Diagram