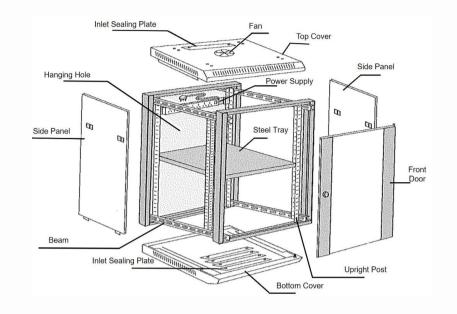

uiment, which

can provide waterproof, dustproof and electromagnetic interference protection for storage equiment. At the same time, there are optional suitable accessories and installation accessories, so as to make wiring more convenient, easy to manage and save time as well as effort.

Cabinets are generally used in network wiring rooms, floor wiring rooms, central computer rooms, data computer rooms, control centers, monitoring centers, etc.

| Spec | ifica | tions |
|------|-------|-------|
|      |       |       |

| Model        | Capacity(U) | Width*Depth*High<br>(mm) | Material | Color |
|--------------|-------------|--------------------------|----------|-------|
| SX-R6U-5406A | 4           | 530*400*300              | Steel    | Black |



SX-R6U-5406A

## Installation Diagram