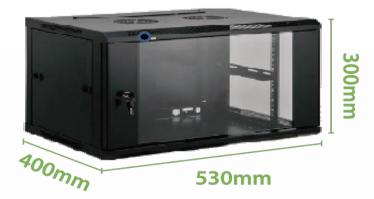

| Model        | Capacity(U) | Width*Depth*High<br>(mm) | Material | Color |
|--------------|-------------|--------------------------|----------|-------|
| SX-R6U-5406A | 4           | 530*400*300              | Steel    | Black |