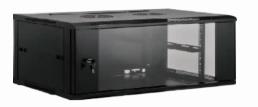

## SX-R6U-5406A Wall Mount Network Cabinet Set

- Removable side panel, easy to install and maintain
- Cable entry on the top cover and bottom cover with inset sealing plate
- Fan cutout on the top cover, easy to install fan
- Tempered glass front door with over 180 turning degrees
- Installing back panel and hanging hole, easy to fix on the wall
- Various accessories for option

SX-R6U-5406A