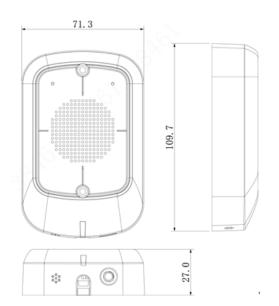

## Dimensions(mm)

## **Technical Specifications**

| Working Mode                        | Full duplex                                         |
|-------------------------------------|-----------------------------------------------------|
| Operation Mode                      | Button                                              |
| Audio                               | 1-channel audio input, 1-channel loudspeaker output |
| Pickup Range                        | 90cm                                                |
| Indicator Light                     | 2                                                   |
| Voltage                             | DC 12V                                              |
| Power                               | ≤1.5W                                               |
| Peripheral Loudspeaker Max<br>Power | 7W                                                  |
| Working Temperature                 | -30 °C ~+70 °C                                      |
| Working Humidity                    | 0%~90%                                              |
| Pressure Atmosphere                 | 86kPa~106kPa                                        |
| Case Dimension                      | 109.7(mm)×71.3(mm)×27.0(mm)                         |
| Cable Length                        | Device fixture wire:1700mm                          |