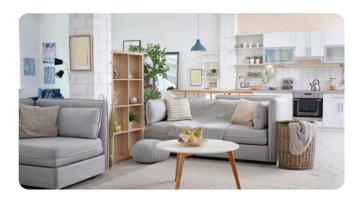

|
| Work temperature - 10 ~ 60°C                                                                                                                                                                                                                |              |
| working humidity 20% ~ 95%                                                                                                                                                                                                                  |              |
| Regulatory certifications CE/FCC                                                                                                                                                                                                            | _            |

# **Application scenarios**





Living room

children's room

## **Dimensions (mm)**