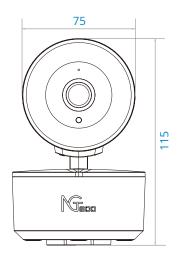

|              |
| working humidity 20% ~ 95%                                                                                                                                                                                                                  |              |
| Regulatory certifications CE/FCC                                                                                                                                                                                                            | _            |

# **Application scenarios**





Living room

children's room

## **Dimensions (mm)**