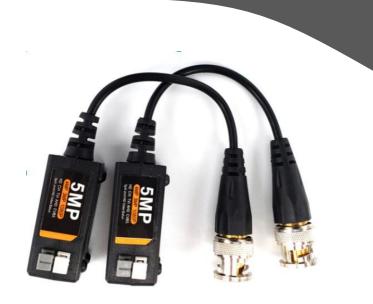

#### Passive Video Transceiver Kit (Balum)

The video balun is a passive device that allows the transmission of HD CCTV video signals in real time through a twisted pair cable, it has Copper connectors that offer greater conductivity, better performance at high frequencies (HD video and long distances) and much lower attenuation, some of the main advantages of this equipment is that it has built-in solid state TVS (transient voltage suppressor) for surge protection, it is antistatic, offers Grade 3 lightning protection, Noise and crosstalk immunity of 60dB. and exceptional interference rejection. It is compatible with all HD-TVI/CVI/AHD/CVBS analog cameras and widely used in CCTV cameras, monitors, DVRs, switches, IP encoders and other CCTV equipment. Its PUSHPIN terminals facilitate the connection of the pair of UTP cables. One of the transceivers has a pigtail (PIG TAIL) for easy connection to the DVR. Definitely in Premium equipment, the competition does not offer as much in their products.

### Main Features:

Passive transceiver kit with PUSH-PIN type terminals. One of the transceivers has a pigtail (PIG TAIL) Compatible with cameras with HD-TVI / HD-CVI / AHD / CVBS technology

Compatible with cameras with HD-1VI / HD-CVI / AHD / CVBS technology

Compatible with analog cameras (CVBS)

Supports Coaxitron, Coaxitron Audio and OSD menu

Real-time transmission over UTP cat 5e/6/6A/7 cable

Supported video formats NTSC, PAL, SECAM

Impedance 75 ohms

BNC male connectors