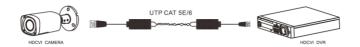

A/7 cable

Supported video formats NTSC, PAL, SECAM

Impedance 75 ohms

BNC male connectors

#### Physical and Electrical Characteristics:

They do not require feeding

Dimensions 35.1(L) x 16.7(W) x 18.7(H) mm (BNC connector excluded)

Weight: 40 grams.

Operating temperature: -20°C to 70°C Storage temperature: -40° ~ 150°C

Relative Humidity: 0~95% (non-condensing)

ABS casing

Black Color.

Featured Features:

Anti-static wave filter design

Noise and crosstalk immunity of 60 dB.

Exceptional interference rejection

Built-in surge protection

Built-in solid-state TVS (transient voltage suppressor).

150 meters (492 ft) transmission for TurboHD in 4K

200 meters (656 ft) transmission for TurboHD up to 5 MP

250 meters (820 ft) transmission for TurboHD up to 2 MP

## Application and use