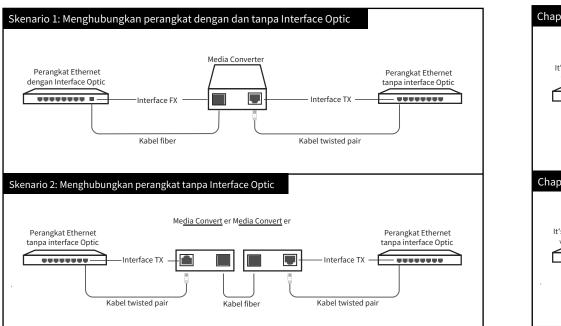

## Installation Guide

**Media Converter** 

©2022 TP-Link 7106509977 REV1.1.3

Bahasa Indonesia —

Chinese language It's a beautiful place. What is the name of the place? ----------It's a beautiful place. What is the name of the place? --------