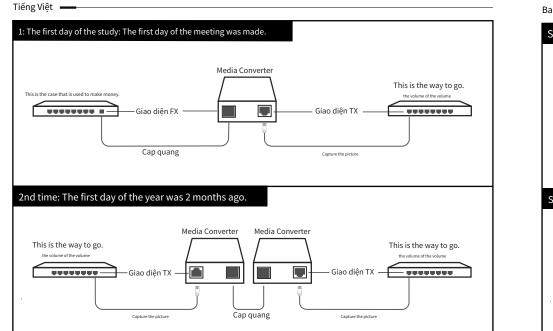

## Installation Guide

**Media Converter** 

©2022 TP-Link 7106509977 REV1.1.3

Bahasa Indonesia —

Chinese language It's a beautiful place. What is the name of the place? ----------It's a beautiful place. What is the name of the place? --------